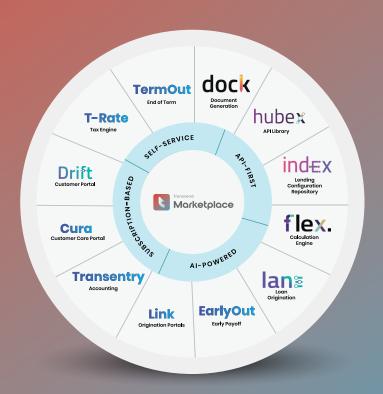

## Transcend Marketplace

Are your legacy systems limiting your ability to adapt and grow in a competitive market? Or is your business weighed down by outdated systems that aren't built for the future?

Transcend Marketplace offers a unified, component-based architecture designed for the modern finance and leasing industry.

With Transcend Marketplace, you can streamline loan originations, contract servicing, and empower your teams with tools designed for efficiency and growth in an ever-evolving market.

## Why Transcend Marketplace?

Unlock the power of end-to-end finance and leasing components engineered to accelerate growth.

#### Modular Architecture

Achieve faster implementation and scalability by customizing your finance and leasing system with flexible components that grow with your business needs.

#### Flexible Contract Servicing

Meet diverse contract requirements effortlessly, improving customer satisfaction and streamlining internal processes.

## Enhanced Risk & Compliance Tools

Minimize compliance risks and stay ahead of regulatory requirements with built-in tools that adapt as regulations change.

#### Futureproof Scalability

Ensure long-term growth by leveraging a platform that adapts effortlessly to new products, partners, and technologies without costly updates.

#### Built-in Loan Management

Reduce processing times and improve efficiency by managing the entire loan process—from start to finish—with our fully automated platform.

#### Seamless Integrations

Enhance operational efficiency and reduce friction by easily connecting to financial services, marketplaces, and CRMs through our API-first approach.

### Al-powered Insights

Increase approval rates and reduce manual workloads by leveraging Al for smarter, faster decision-making.