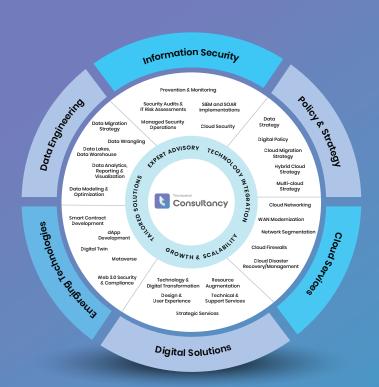

## Transcend Consultancy

Is your organization facing challenges in adopting secure cloud solutions, harnessing AI for competitive advantage, or navigating complex regulatory landscapes?

Transcend Consultancy offers holistic IT services tailored to your unique needs, helping you navigate complexities, adopt best practices, and achieve sustainable growth.

With years of industry expertise, Transcend Consultancy provides managed IT services, offering deep insights and practical solutions that help organizations across industries modernize IT infrastructure, streamline technology operations, adopt secure cloud solutions, and future proof their businesses.

## Why Transcend Consultancy?

Leverage our expert consulting services to modernize IT, ensure compliance, optimize processes, and future proof your business for sustainable growth.

### IT Infrastructure Modernization

Modernize your IT infrastructure with secure cloud solutions and emerging technologies, reducing costs and improving operational efficiency.

### Compliance Expertise

Leverage our deep expertise in compliance and regulations to stay ahead of evolving requirements, minimize risks, and protect your business effectively.

## Information Security

Safeguard your critical data with advanced security solutions tailored to protect against evolving threats and ensure regulatory compliance.

#### Cloud Services

Achieve scalable, cost-efficient operations with secure multi-cloud solutions that boost agility.

### Data Engineering & Generative Al

Build scalable data pipelines for real-time insights and use generative AI to automate content creation, simulate scenarios, and enhance predictive accuracy.

### Futureproof Advisory Services

Adapt to new market trends with advisory services that secure your long-term success.