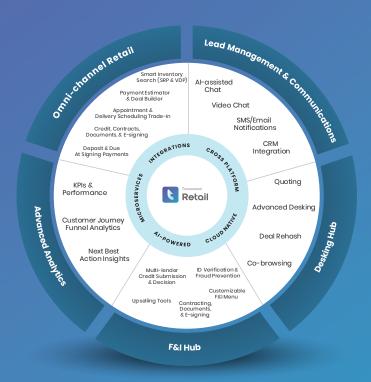

## **Transcend** Retail

Is a lack of omni-channel integration leading to missed sales and inconsistent customer experiences?

NETSOL's omni-channel retail solution, formerly known as Otoz, is designed to tackle these challenges head-on. Our tools streamline the F&I process, enhance customer journey tracking, and provide advanced analytics for real-time decision-making and higher lead conversions.

It's time to revolutionize your dealership's sales performance and exceed customer expectations.

## **Why Transcend Retail?**

Activate a digital sales funnel with deals that close in minutes.

#### **Futureproof Technology**

Built on state-of-the-art architecture, our platform is both flexible and scalable, and can integrate with any party.

#### Higher F&I Profits

Reduce manual effort and data entry with automated credit decisioning, contracting, and payments, boosting your F&I revenues.

#### Simplified Inventory Management

Keep your inventory up-to-date with real-time status, modifications, and configurations-streamlining operations.

#### Enhanced **Customer Trust**

Build customer trust with transparent pricing, true trade offers, and secure payment options.

#### **Frictionless Purchase Experience**

Empower your customers buying journey that's personalized, transparent, and hassle-free.

## Omni-channel Experience

Deliver a fully immersive, end-to-end retail experience that meets your customers where they are, online or in your showroom.

#### Dealer **Empowerment**

Equip your dealership with real-time insights and enhanced control over lead-to-sale conversions with advanced desking and F&I hub.

#### **Higher Lead Conversions**

Leverage Al-driven insights and 'next-best-action' prompts to convert more leads.

#### Al-driven **Optimization**

GPT-powered virtual assistant to boost sales and revamp F&I process to deliver customized upselling opportunities.