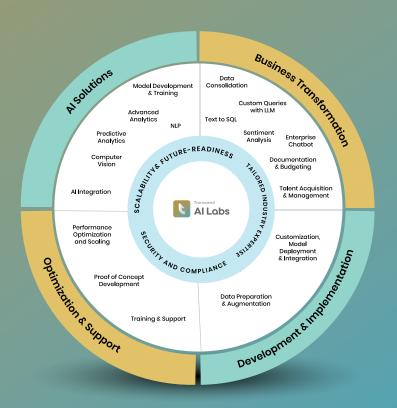

## **Transcend Al Labs**

## Are you ready to harness the full potential of Al to drive your business forward?

Transcend AI Labs offers advanced AI services designed to help organizations innovate, automate, and solve complex challenges using cutting-edge technology. From Al model development to custom implementations, we bring Al-driven transformation to every aspect of your business.

With extensive expertise in artificial intelligence and machine learning, Transcend Al Labs helps companies across industries leverage data to make smarter decisions, automate key processes, and gain a competitive edge in

## Why Transcend Al Labs?

Unlock new possibilities for your business with our Al-driven solutions that enhance efficiency, drive growth, and foster innovation.

### Al Model **Development**

Create customized AI models tailored to your business needs, enabling precise predictions and data-driven insights.

#### Machine Learning Integration

Seamlessly integrate machine learning capabilities into your existing systems to enhance operational efficiency and decision-making.

#### **Generative Al Solutions**

Automate creativity and personalize customer experiences with generative AI that transforms workflows and boosts innovation.

## Data Analytics & Insights

Turn vast amounts of data into actionable insights with Al-powered analytics, improving strategic decision-making.

#### **Al-Powered Automation**

Streamline repetitive tasks with Al-powered automation, reducing operational costs and allowing teams to focus on higher-value activities.

#### Future-Ready **Al Advisorv**

Stay ahead of the curve with expert advisory services that ensure your Al strategy evolves alongside market trends and technological advancements.