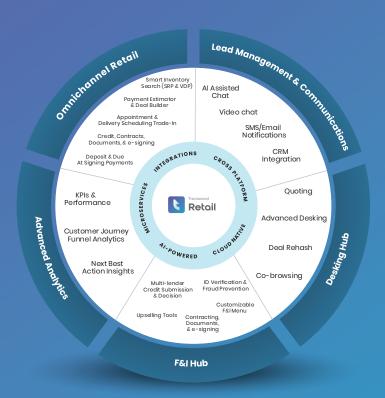

## **Transcend** Retail

Is a lack of omni-channel integration leading to missed sales and inconsistent customer experiences?

OEMs and dealerships are missing out on sales due to friction, delays, and inefficient workflows.

NETSOL's omni-channel retail solution, formerly known as Otoz, is designed to tackle these challenges head-on. Our tools streamline the F&I process, enhance customer journey tracking, and provide advanced analytics for real-time decision-making and higher lead conversions.

## Why Transcend **Retail?**

Activate a digital sales funnel with deals that close in minutes.

## **Futureproof Technology**

Built on state-of-the-art architecture, our platform is both flexible and scalable, and can integrate with any party.

#### Higher F&I **Profits**

Reduce manual effort and data entry with automated credit decisioning, contracting, and payments, boosting your F&I revenues.

## **Simplified Inventory** Management

Keep your inventory up-to-date with real-time status, modifications, and configurations-streamlining operations.

#### Enhanced **Customer Trust**

Build customer trust with transparent pricing, true trade offers, and secure payment options.

## **Frictionless Purchase Experience**

Empower your customers buying journey that's personalized, transparent, and hassle-free.

## Omni channel Experience

Deliver a fully immersive, end-to-end retail experience that meets your customers where they are: online or in your showroom.

#### Dealer **Empowerment**

Equip your dealership with real-time insights and enhanced control over lead-to-sale conversions with advanced desking and F&I hub.

#### **Higher Lead** Conversions

Leverage Al-driven insights and 'next-best-action' prompts to convert more leads.

### **AI-Driven Optimization**

GPT-powered virtual assistant to boost sales and revamp F&I process to deliver customized upselling opportunities.