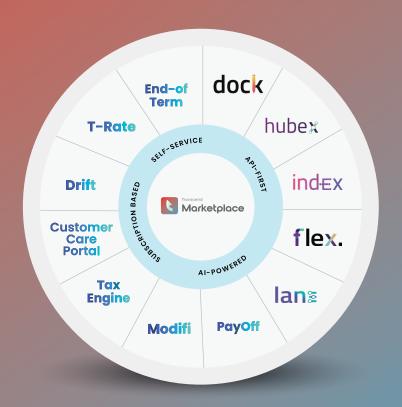

## Transcend Marketplace

Are your legacy systems limiting your ability to adapt and grow in a competitive market? Or is your business weighed down by outdated systems that aren't built for the future?

Transcend Marketplace offers a unified, component-based architecture designed for the modern finance and leasing industry. Whether you're an auto captive, commercial lender, or financial institution, our platform simplifies complex workflows, providing seamless integration with other systems, flexibility, and scalability.

With Transcend Marketplace, you can streamline loan originations, contract servicing, and It's time to empower your teams with tools designed for efficiency and growth in an ever-evolving market.

## Why Transcend Marketplace?

Unlock the power of end-to-end finance and leasing components engineered to accelerate growth:

#### Modular Architecture

Achieve faster implementation and scalability by customizing your finance and leasing system with flexible components that grow with your business needs.

## Flexible Contract Servicing

Meet diverse contract requirements effortlessly, improving customer satisfaction and streamlining internal processes.

## Enhanced Risk & Compliance Tools

Minimize compliance risks and stay ahead of regulatory requirements with built-in tools that adapt as regulations change.

## Futureproof Scalability

Ensure long-term growth by leveraging a platform that adapts effortlessly to new products, partners, and technologies without costly updates.

### Built-in Loan Managemen

Reduce processing times and improve efficiency by managing the entire loan process—from start to finish—with our fully automated platform.

#### Seamless Integrations

Enhance operational efficiency and reduce friction by easily connecting to financial services, marketplaces, and CRMs through our API-first approach.

## Al-Powered Insights

Increase approval rates and reduce manual workloads by leveraging AI for smarter, faster decision-making.