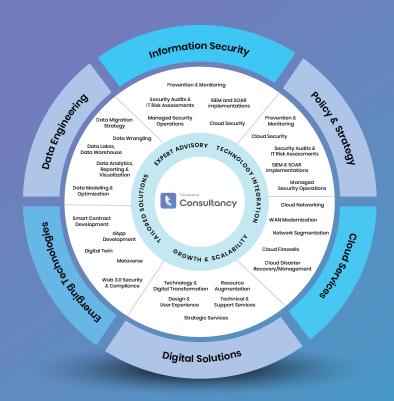

## Transcend Consultancy

Is your organization facing challenges in adopting secure cloud solutions, harnessing Al for competitive advantage, or navigating complex regulatory landscapes?

Transcend Consultancy offers managed IT services tailored to your unique needs, helping you navigate complexities, adopt best practices, and achieve sustainable growth.

With years of industry expertise, Transcend Consultancy provides managed IT services, offering deep insights and practical solutions that help organizations across industries modernize IT infrastructure, streamline technology operations, adopt secure cloud solutions, and future-proof their businesses.

## Why Transcend Consultancy?

Leverage our expert consulting services to modernize IT, ensure compliance, optimize processes, and future-proof your business for sustainable growth.

## IT Infrastructure Modernization

Modernize your IT infrastructure with secure cloud solutions and emerging technologies, reducing costs and improving operational efficiency.

## Compliance Expertise

Leverage our deep expertise in compliance and regulations to stay ahead of evolving requirements, minimize risks, and protect your business effectively.

## Information Security

Safeguard your critical data with advanced security solutions tailored to protect against evolving threats and ensure regulatory compliance.

#### Cloud Services

Achieve scalable, cost-efficient operations with secure multi-cloud solutions that boost agility.

## Data Engineering & Generative Al

Turn data into actionable insights and automate creativity with Al-driven solutions.

## Futureproof Advisory Services

Adapt to new market trends with advisory services that secure your long-term success.